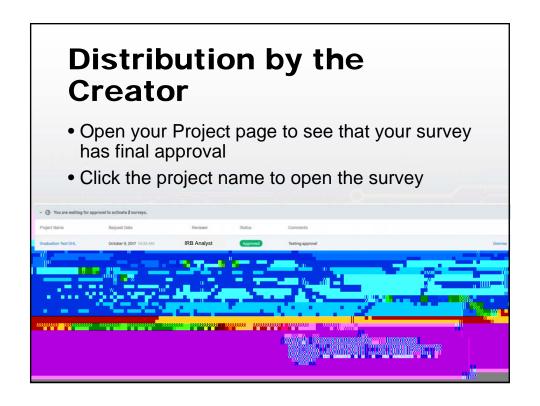

## **Creator's Survey Pending Approval**

 On the creator's Projects page a box will appear showing the name of the survey, the Request Date, the IRB Analyst, the Status, and the comment to the analyst