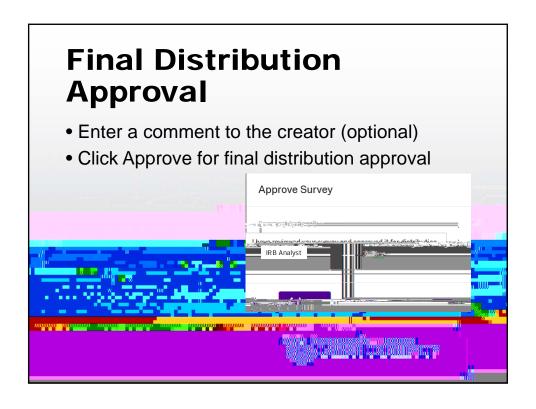

RB Board for approval to begin research
- Once IRB approved, the survey can be released within Qualtrics
- When the survey has been created in Qualtrics,



## Login to your Qualtrics Account

- Click the link <a href="https://www.lamar.edu/it-ser">https://www.lamar.edu/it-ser</a> and-support/qualtrics.html
- Enter your LEA credentials (jsmith) and password

Note: I recomr bookmarking the future use

e for

## The Qualtrics Survey Creator

- The survey creator creates a survey in Q rics
- On the Projects page, right click the arrovithe right of the survey and select Request Apival





## **Creator's Survey Pending Approval**

 On the creator's Projects page a box will appear showing the name of the survey, the Request Date, the IRB Analyst, the Status, and the comment to the analyst