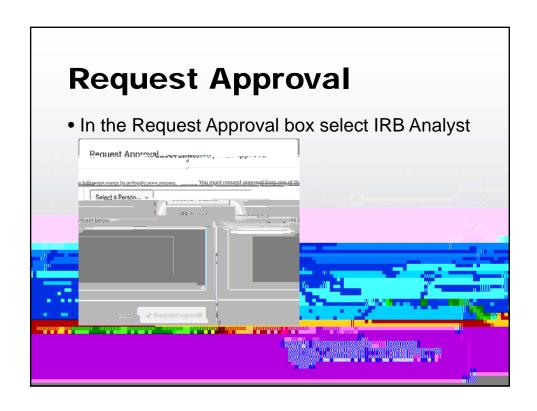

## The Qualtrics Survey Creator

- The survey creator creates a survey in Q rics
- On the Projects page, right click the arrovithe right of the survey and select Request Apival