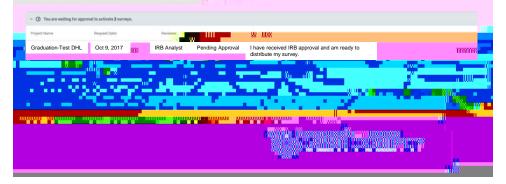

## **Creator's Survey Pending Approval**

 On the creator's Projects page a box will appear showing the name of the survey, the Request Date, the IRB Analyst, the Status, and the comment to the analyst