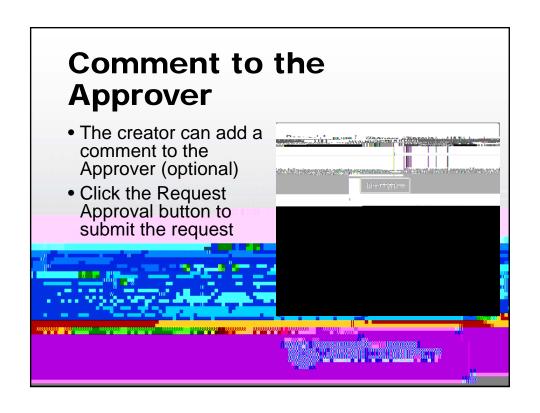

## The Qualtrics Survey Creator

- The survey creator creates a survey in Q rics
- On the Projects page, right click the arrovithe right of the survey and select Request Apival